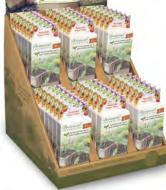

## Seed Starting

New England.

of white birch grown and harvested in

#4735

12 wood stakes per unit 24 units per case

18

#9146

**Display Panel** 

12-11/2" Recycled Paper Pots 12-3" Recycled Paper Pots 12-4" Recycled Paper Pots

30 Wood Garden Stakes

**Prepacked** Hardgoods Display

Convenient display solution for our eco-friendly products. Easily stores on shelving next to the rest of your garden products

#4756

## Holds all 4 eco-friendly garden products

1½" Paper Pots, 6 units per display 3" Paper Pots, 7 units per display 4" Paper Pots, 6 units per display Wood Garden Stakes, 7 units per display

#### All Prepacked Hardgoods Displays:

20"H x 12 1/2"W x 13 1/2"D Height includes header card (14"H without header card)