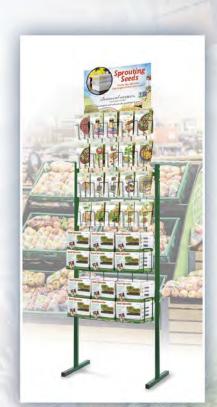

## **DISPLAY OPTIONS** p.8

A varied selection of primary displays, attachments, and caddies to accommodate every footprint. All made in the USA.

# **Diverse** Display Options

With over a dozen display options, we have ensured that there is a display perfect for every store's needs. The Durango can be expanded or condensed for seasonal fluctuations, while caddies can fit on store shelves or register counters for impulse buys. All displays are made in the USA.