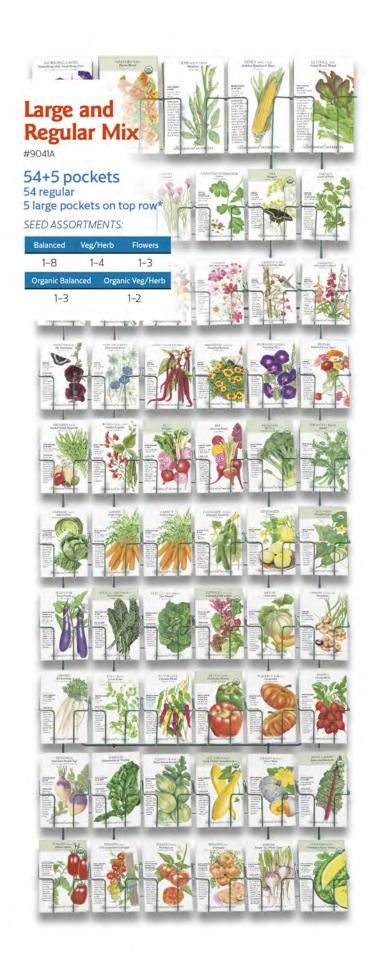

## Panels

\*NOTE: The 60-pocket and 54+5-pocket panels cannot be combined if the same Regional Best™ assortment is chosen.

EACH SINGLE PANEL 4'10"H x 22"W x 3 ¾"D

Cottage

711/2"H x 117" diameter Dimensions include header card and base

#9050

122 pockets (108 regular)

36 pockets per wing (3 wings) plus 14 large pockets (1 wing)

A space-efficient way to feature both regular and large packets.

AVAILABLE SEED ASSORTMENTS:

Balanced\* Veg/Herb 1-2 Organic Balanced Organic Veg/Herb