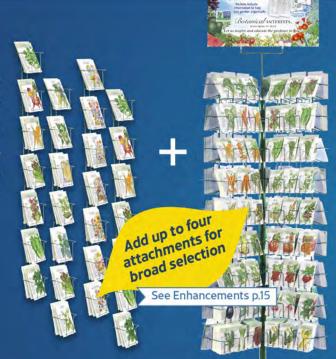

## Expand and condense with the seasons!

Grow your selection! The **Durango's** metal design can hold four, six, or eight panels so you can mix and match your panel choices depending on your seasonal needs.

## Durango Frame

METAL 4 Panels 6"10 ¾"H x 27 %"W x 23 ½"D

6 Panels 6'10 ¾"H x 50 ¼"W x 23 ½"D

8 Panels 6'10 ¾"H x 70 ¾"W x 23 ½"D Height includes header card #9090

Watch a demo online! https://youtu.be/I6AW5mh\_i0

## Enhancements

Expand your seed selection by complementing your main display with sprouts, microgreens, and baby greens, or with Regional Best™ choices.