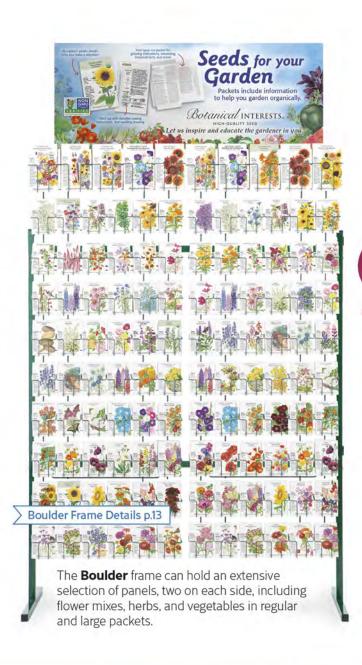

## **Boulder Frame**

METAL 6'7 ¾"H x 46"W x 15 ½"D (foot depth)

Height includes header card #9028

#9028

Holds two or four panels; more panels for multiplecustomer shopping.

All of our attractive "garden green" wire displays are durable for year-after-year use and are all made in the USA!

# Mix & Match Options

Create the best seed buying environment by mixing and matching displays and products. Try a store favorite: Fill the Vail and Boulder with up to 6 panels of seed packets and eco-friendly garden products.