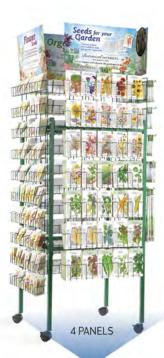

## Expand and condense with the seasons!

Grow your selection! The **Durango's** metal design can hold four, six, or eight panels so you can mix and match your panel choices depending on your seasonal needs.

## Durango Frame

METAL 4 Panels 6"10 ¾"H x 27 %"W x 23 ½"D

6 Panels 6'10 ¾"H x 50 ¼"W x 23 ½"D

8 Panels 6'10 ¾"H x 70 ¾"W x 23 ½"D Height includes header card #9090

Watch a demo online! https://youtu.be/I6AW5mh\_i0