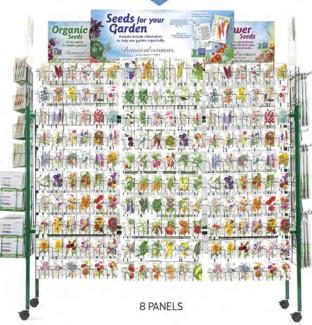

## **DURANGO**

## Expand and condense with the seasons!

Grow your selection! The **Durango's** metal design can hold four, six, or eight panels so you can mix and match your panel choices depending on your seasonal needs.

## Durango Frame

METAL 4 Panels 6"10 ¾"H x 27 %"W x 23 ½"D

6 Panels 6'10 ¾"H x 50 ¼"W x 23 ½"D

8 Panels 6'10 ¾"H x 70 ¾"W x 23 ½"D Height includes header card #9090

Watch a demo online! https://youtu.be/I6AW5mh\_i0