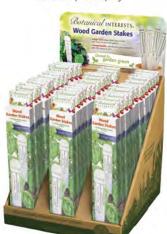

ycled Paper Pots 12-3" Recycled Paper Pots 12-4" Recycled Paper Pots

30 Wood Garden Stakes

**Prepacked** Hardgoods Display

Convenient display solution for our eco-friendly products. Easily stores on shelving next to the rest of your garden products

#4756

## Holds all 4 eco-friendly garden products

1½" Paper Pots, 6 units per display 3" Paper Pots, 7 units per display 4" Paper Pots, 6 units per display Wood Garden Stakes, 7 units per display

#### All Prepacked Hardgoods Displays:

20"H x 12 1/2"W x 13 1/2"D Height includes header card (14"H without header card)



### Wood Garden Stakes Display

#4755

39 units per display



#### 3" Paper Pot Display #4753

3" Paper Pots 42 units per display



Recycled Paper Pot

#### 4" Paper Pot Display #4754

4" Paper Pots 24 units per display



Sell more pots in a smaller



11/2" Paper Pots plus tray 12 units per display



# Keep Your Customers



# Growing Year-Round



Microgreens and Baby Greens

#### **Growing Tray**

2 3/4"H x 21 1/4"W x 11"D

#4745

#### 6 units per case

(Microgreens and baby greens seed packets sold separately)



#9038

Each panel contains 20 large pockets, and can hold up to 12 Botanical Interests Growing Trays (sold separately).

20 large pockets + 2 shelves

## **CUSTOMER FAVORITE**

Want to offer microgreens, baby greens, and sprouts together? We've got a panel for that!

Each panel contains 20 large pockets, and can hold up to 6 Seed Sprouters and 6 Growing Trays (sold separately).

20 large pockets + 2 shelves

More Info See Page 12



## Prepacked Displays

## Space-Saving simple set-up

Excel