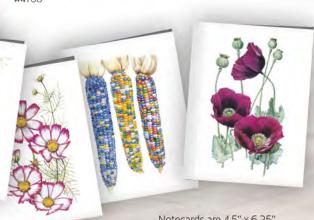

#### 14 sets per caddy

Customers will love sending garden-inspired notes to friends and family with colorful botanical art from Botanical Interests seed packets!

Each set includes six notecards: Glass Gem Corn, Sugar Magnolia Snap Pea, Candystripe Cosmos, Florist's Sunny Bouquet Sunflower, Lauren's Grape Poppy, and Bouquet Dill.