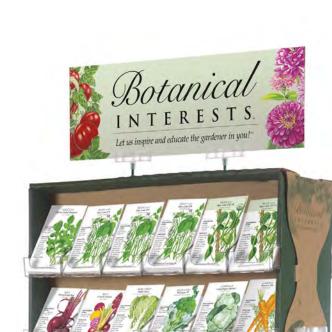

## **DISPLAY OPTIONS** p.8

A varied selection of primary displays, attachments, and caddies to accommodate every footprint. All made in the USA.

# **Diverse** Display Options

With over a dozen display options, we have ensured that there is a display perfect for every store's needs. The Durango can be expanded or condensed for seasonal fluctuations, while caddies can fit on store shelves or register counters for impulse buys. All displays are made in the USA.