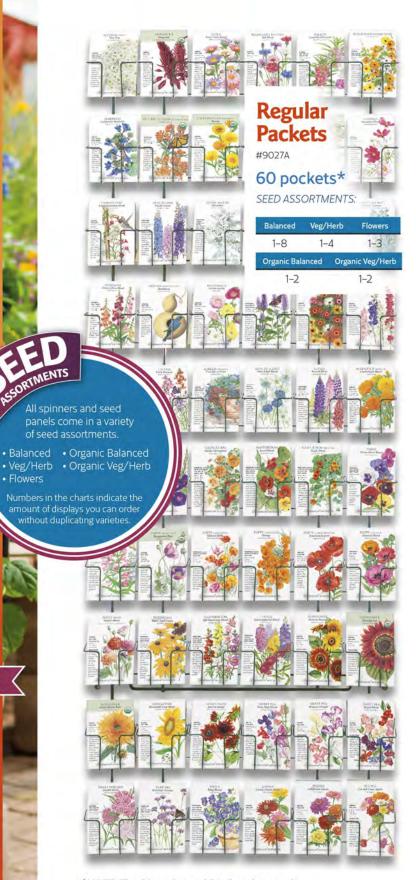

## Panels

\*NOTE: The 60-pocket and 54+5-pocket panels cannot be combined if the same Regional Best™ assortment is chosen.

EACH SINGLE PANEL 4'10"H x 22"W x 3 ¾"D

## Regular **Packet**

3'11 14"H x 8 34"W x 3 34"D #9022

### 18 pockets

Use with Colorado, Trinidad, Aspen, and Cottage

#### SEED ASSORTMENTS AVAILABLE IN:

- Culinary Herbs
- Cutting Flowers
- Flower Mixes

See order form for the amount of assortments you can order without duplicating varieties.

Call for custom orders.