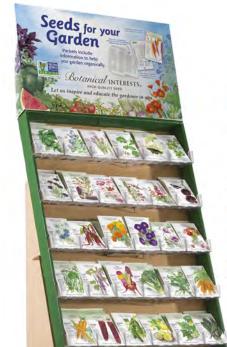

## **Durango Frame**

Seeds for your

Garden

## Expand and condense with the seasons!

Grow your selection! The **Durango's** metal design can hold four, six, or eight panels so you can mix and match your panel choices depending on your seasonal needs.