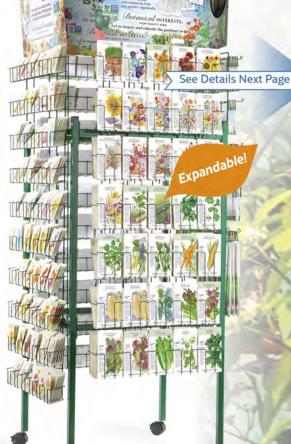

## **DURANGO**

## Expand and condense with the seasons!

Grow your selection! The **Durango's** metal design can hold four, six, or eight panels so you can mix and match your panel choices depending on your seasonal needs.

## Durango Frame

METAL 4 Panels 6"10 ¾"H x 27 %"W x 23 ½"D

6 Panels 6'10 ¾"H x 50 ¼"W x 23 ½"D

8 Panels 6'10 ¾"H x 70 ¾"W x 23 ½"D Height includes header card #9090

Watch a demo online! https://youtu.be/I6AW5mh\_i0

Feature seed selections!

## Enhancements

Expand your seed selection by complementing your main display with sprouts, microgreens, and baby greens, or with Regional Best™ choices.