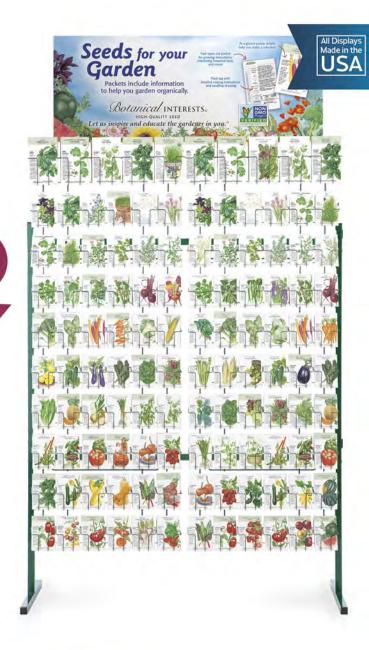

## **Vail Frame**

METAL 6'9 ¼"H x 24"W x 15 ½"D (foot depth)

Height includes header card #9039

Holds one or two panels.

Fill one side of the **Vail** frame with garden products and the other with sprouting, micro- and baby greens seeds, and growing trays.

Vail Frame Details p.13