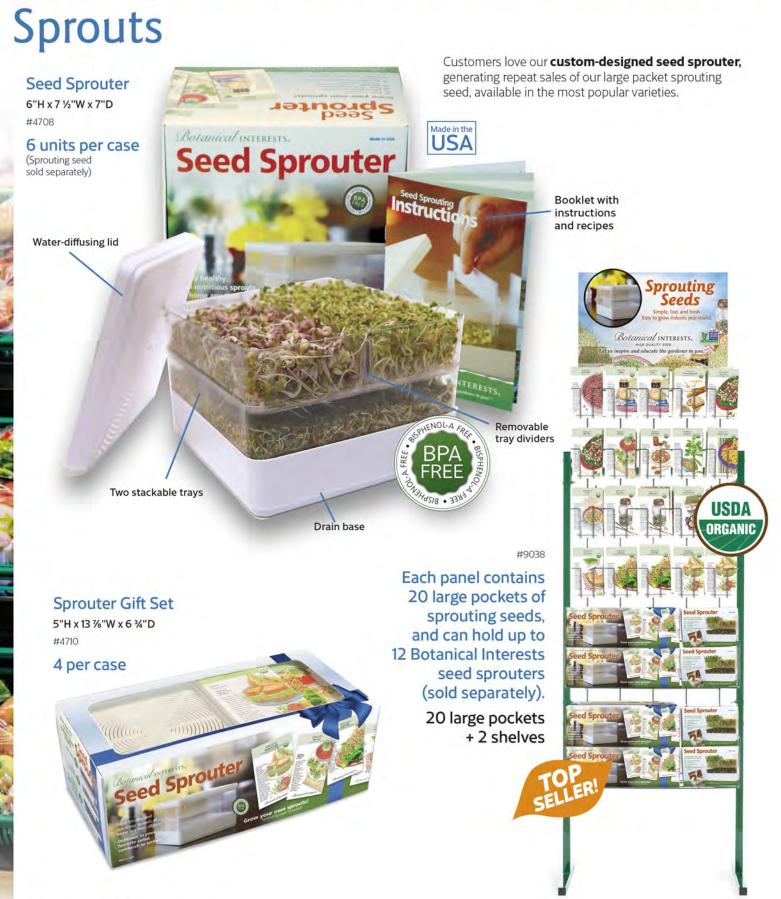

## **Sprouter Gift Set**

5"H x 13 %"W x 6 34"D

#### 4 per case

Each beautifully packaged set contains a sprouter, instruction and recipe booklet, and four of our customer-favorite sprouting seed varieties.

> Botanical INTERESTS Illustrated Notecards

#### 6 units per case

(Microgreens and baby greens seed packets sold separately)

#9038

Each panel contains 20 large pockets, and can hold up to 12 Botanical Interests Growing Trays (sold separately).

20 large pockets + 2 shelves

## **CUSTOMER FAVORITE**

Want to offer microgreens, baby greens, and sprouts together? We've got a panel for that!

Each panel contains 20 large pockets, and can hold up to 6 Seed Sprouters and 6 Growing Trays (sold separately).