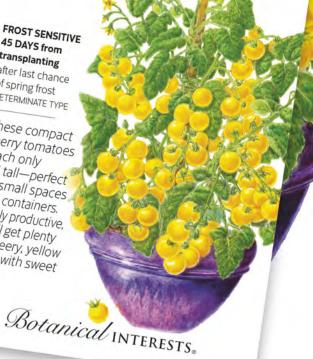

## TOMATO BUSH CHERRY Patio Choice Yellow Solanum lycopersicum (hybrid)

### FROST SENSITIVE 45 DAYS from transplanting

after last chance of spring frost DETERMINATE TYPE

These compact cherry tomatoes reach only 18" tall—perfect for small spaces and containers. Highly productive, you'll get plenty of cheery, yellow fruits with sweet flavor.

## Frost or not?

Simplified language on the front of each vegetable seed packet indicates if that variety is frost sensitive or frost tolerant, so that your customers can choose the right varieties for their garden.