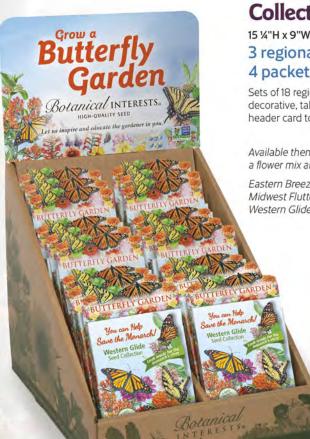

## Butterfly Collections

15 1/4"H x 9"W x 11 3/4"D 3 regional choices, 4 packets per collection

Sets of 18 regional seed collections come in a handy, decorative, tabletop display with an eye-catching header card to attract sales.

Available themes each include two native milkweeds. a flower mix and a zinnia:

Eastern Breeze #4562 Midwest Flutter #4564 Western Glide #4566