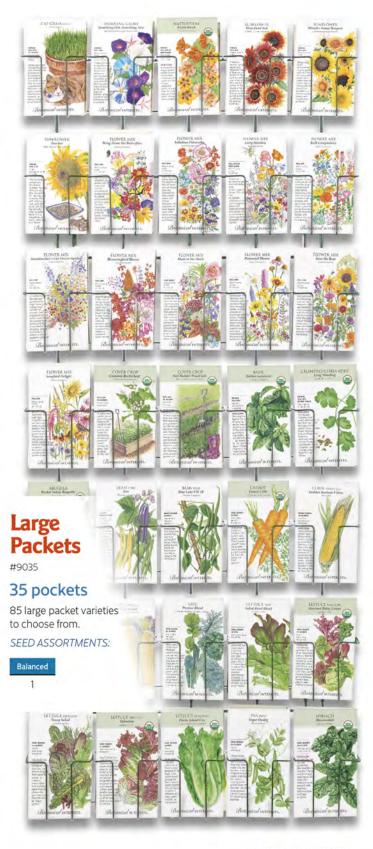

## Large Packet

7'½"H x 1'7" diameter Dimensions include header card and base

36 pockets 6 pockets per wing (6 wings)

A balanced selection of large packets.

AVAILABLE SEED ASSORTMENTS:

Balanced Veg/Herb

7"/2"H x 1'7" diameter Dimensions include

header card and base #9055

144 pockets 36 pockets per wing (4 wings)

Compact, revolving metal display is great for limited space.

AVAILABLE SEED ASSORTMENTS:

| Balanced     | Veg/  | Herb  | Flowers      |
|--------------|-------|-------|--------------|
| 1-2          | 1     |       | 1            |
| Organic Bala | inced | Organ | nic Veg/Herb |
| 1            |       |       | 1            |