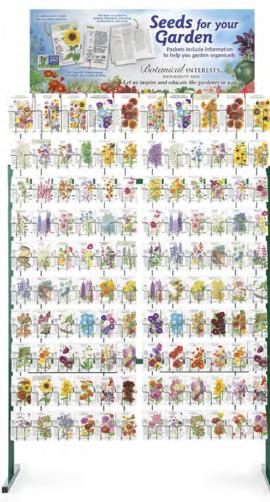

# **Diverse** Display Options

With over a dozen display options, we have ensured that there is a display perfect for every store's needs. The Durango can be expanded or condensed for seasonal fluctuations, while caddies can fit on store shelves or register counters for impulse buys. All displays are made in the USA.

## **Boulder Frame**

METAL 6'7 ¾"H x 46"W x 15 ½"D (foot depth)

Height includes header card #9028

#9028

Holds two or four panels; more panels for multiplecustomer shopping.

All of our attractive "garden green" wire displays are durable for year-after-year use and are all made in the USA!