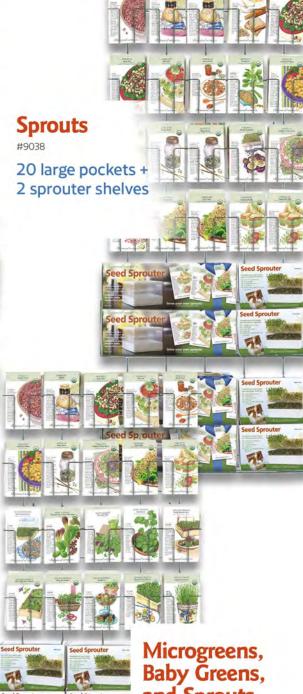

## Panels Microgreens and **Baby Greens**

20 large pockets + 2 growing tray shelves

#9038

and Sprouts

#9038

20 large pockets + 1 sprouter shelf and 1 growing tray shelf

#### 6 units per case

(Microgreens and baby greens seed packets sold separately)

#9038

Each panel contains 20 large pockets, and can hold up to 12 Botanical Interests Growing Trays (sold separately).

20 large pockets + 2 shelves

## **CUSTOMER FAVORITE**

Want to offer microgreens, baby greens, and sprouts together? We've got a panel for that!

Each panel contains 20 large pockets, and can hold up to 6 Seed Sprouters and 6 Growing Trays (sold separately).

20 large pockets + 2 shelves

More Info See Page 12