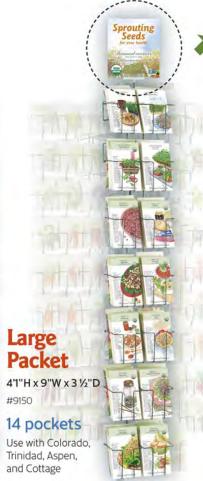

## **Trinidad**

7"/2"H x 2'6" diameter Dimensions include header card and base

#9012

190 pockets (162 regular)

54 pockets per wing (3 wings) 28 large pockets (1 wing)

Features our complete organic selection.