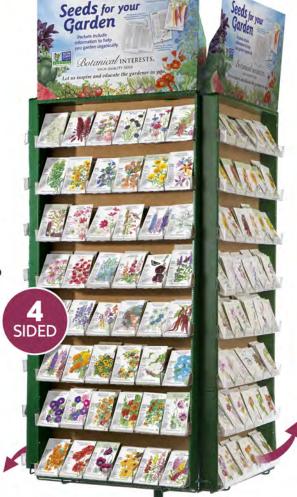

## **DURANGO**

## Expand and condense with the seasons!

Grow your selection! The **Durango's** metal design can hold four, six, or eight panels so you can mix and match your panel choices depending on your seasonal needs.

## Durango Frame

METAL 4 Panels 6"10 ¾"H x 27 %"W x 23 ½"D

6 Panels 6'10 ¾"H x 50 ¼"W x 23 ½"D

8 Panels 6'10 ¾"H x 70 ¾"W x 23 ½"D Height includes header card #9090

Watch a demo online! https://youtu.be/I6AW5mh\_i0