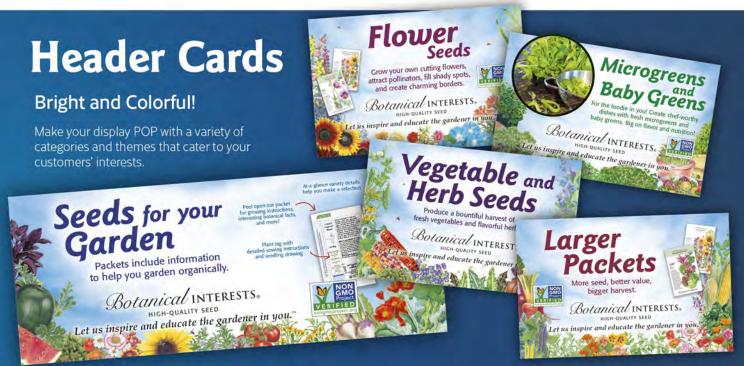

All spinners come with a stationary floor base and a beautifully designed header card to complement your seed assortment. (Optional rolling base available.)