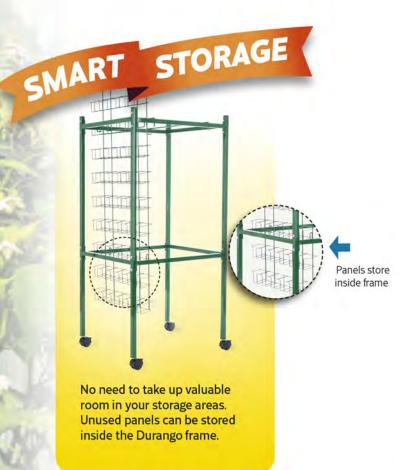

## **DURANGO**

## Expand and condense with the seasons!

Grow your selection! The **Durango's** metal design can hold four, six, or eight panels so you can mix and match your panel choices depending on your seasonal needs.

## Durango Frame

METAL 4 Panels 6"10 ¾"H x 27 %"W x 23 ½"D

6 Panels 6'10 ¾"H x 50 ¼"W x 23 ½"D

8 Panels 6'10 ¾"H x 70 ¾"W x 23 ½"D Height includes header card #9090

Watch a demo online! https://youtu.be/I6AW5mh\_i0