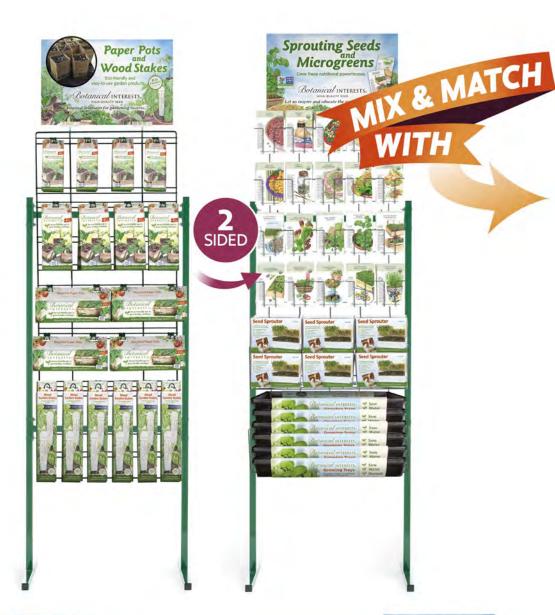

# **Diverse** Display Options

With over a dozen display options, we have ensured that there is a display perfect for every store's needs. The Durango can be expanded or condensed for seasonal fluctuations, while caddies can fit on store shelves or register counters for impulse buys. All displays are made in the USA.

## HOOSE FRAME

Create an easy and highimpact shopping experience.

Botanical Interests' displays are ersatile and adaptable. Choose from three frame styles with one-, two-, or four-sided options.

## Expand and condense with the seasons!

Grow your selection! The **Durango's** metal design can hold four, six, or eight panels so you can mix and match your panel choices depending on your seasonal needs.

# Mix & Match Options

Create the best seed buying environment by mixing and matching displays and products. Try a store favorite: Fill the Vail and Boulder with up to 6 panels of seed packets and eco-friendly garden products.

Fill one side of the **Vail** frame with garden products and the other with sprouting, micro- and baby greens seeds, and growing trays.

Vail Frame Details p.13