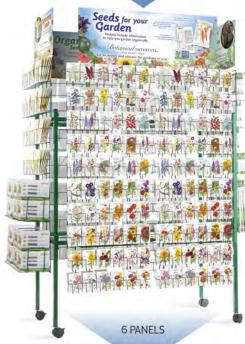

## Expand and condense with the seasons!

Grow your selection! The **Durango's** metal design can hold four, six, or eight panels so you can mix and match your panel choices depending on your seasonal needs.

## Durango Frame

METAL 4 Panels 6"10 ¾"H x 27 %"W x 23 ½"D

6 Panels 6'10 ¾"H x 50 ¼"W x 23 ½"D

8 Panels 6'10 ¾"H x 70 ¾"W x 23 ½"D Height includes header card #9090

Watch a demo online! https://youtu.be/I6AW5mh\_i0