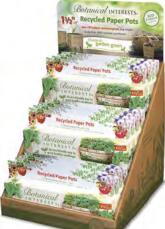

#### 4" Paper Pot Display #4754

4" Paper Pots 24 units per display

Sell more pots in a smaller

11/2" Paper Pots plus tray 12 units per display