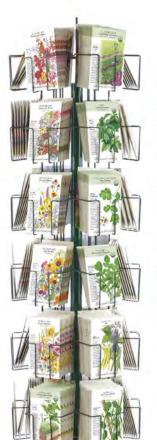

## Colorado

7"/2"H x 2'6" diameter Dimensions include header card and base

#9023

#### 216 pockets 54 pockets per wing (4 wings)

Features a large assortment in a small space.

AVAILABLE SEED ASSORTMENTS:

| Balanced | Veg/Herb |
|----------|----------|
|          |          |

1-2

amount of displays you can order without duplicating varieties.