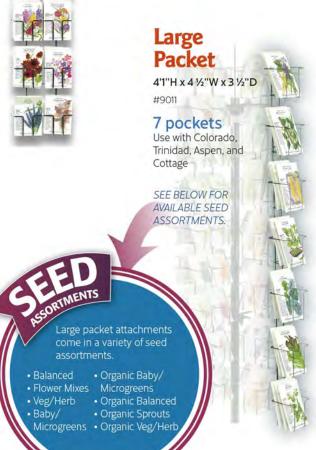

## Large Packet

7'½"H x 1'7" diameter Dimensions include header card and base

36 pockets 6 pockets per wing (6 wings)

A balanced selection of large packets.

AVAILABLE SEED ASSORTMENTS:

Balanced Veg/Herb

7"/2"H x 1'7" diameter Dimensions include