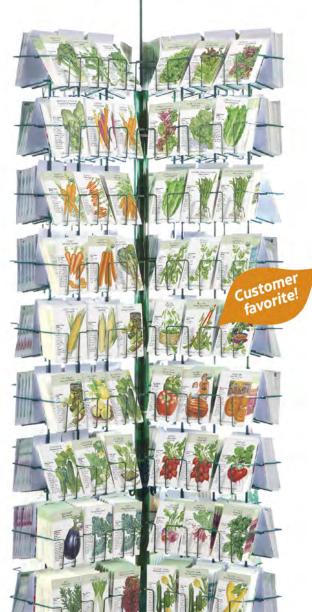

#### 216 pockets 54 pockets per wing (4 wings)

Features a large assortment in a small space.

AVAILABLE SEED ASSORTMENTS:

| Balanced | Veg/Herb |
|----------|----------|
|          |          |

1-2

amount of displays you can order without duplicating varieties.

## **Trinidad**

7"/2"H x 2'6" diameter Dimensions include header card and base

#9012

190 pockets (162 regular)

54 pockets per wing (3 wings) 28 large pockets (1 wing)

Features our complete organic selection.

AVAILABLE SEED ASSORTMENTS:

| Balanced | Veg/Herb            |
|----------|---------------------|
| 1-2      | -1                  |
| Flowers  | Organic<br>Balanced |
| 1        | 1                   |