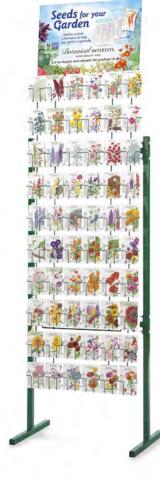

## **Durango Frame**

Seeds for your

Garden

## **Boulder Frame**

METAL 6'7 ¾"H x 46"W x 15 ½"D (foot depth)

Height includes header card #9028

#9028

Holds two or four panels; more panels for multiplecustomer shopping.

All of our attractive "garden green" wire displays are durable for year-after-year use and are all made in the USA!

## **DURANGO**

## Expand and condense with the seasons!

Grow your selection! The **Durango's** metal design can hold four, six, or eight panels so you can mix and match your panel choices depending on your seasonal needs.

## Durango Frame

METAL 4 Panels 6"10 ¾"H x 27 %"W x 23 ½"D

6 Panels 6'10 ¾"H x 50 ¼"W x 23 ½"D

8 Panels 6'10 ¾"H x 70 ¾"W x 23 ½"D Height includes header card #9090

Watch a demo online! https://youtu.be/I6AW5mh\_i0