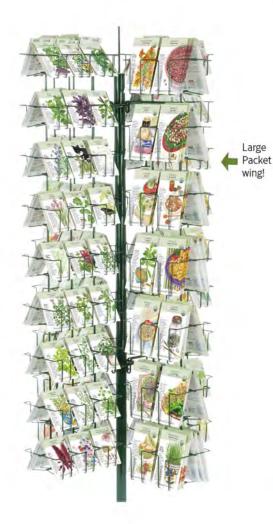

## Spinners

## Spinners showcase an appealing selection of seed in a small space.

Customers can quickly shop one of our spinner options for their favorite varieties, while also discovering something new and fun to grow.

All spinners come with a stationary floor base and a beautifully designed header card to complement your seed assortment. (Optional rolling base available.)

## Colorado

7"/2"H x 2'6" diameter Dimensions include header card and base

#9023

#### 216 pockets 54 pockets per wing (4 wings)

Features a large assortment in a small space.

AVAILABLE SEED ASSORTMENTS:

| Balanced | Veg/Herb |
|----------|----------|
|          |          |

1-2

amount of displays you can order without duplicating varieties.