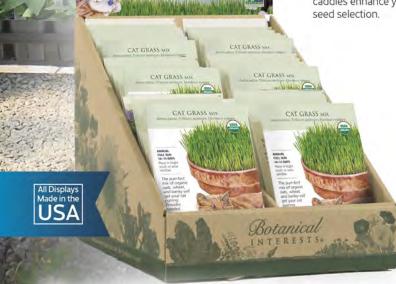

## Large **Packet Caddy**

15 1/4"H x 9"W x 11 3/4"D Holds up to 6 different varieties

Prepacked theme caddies enhance your

> Choose from these available themes:

Easy to Grow

Botanical INTERESTS.

Cat Grass

Garden-inspired