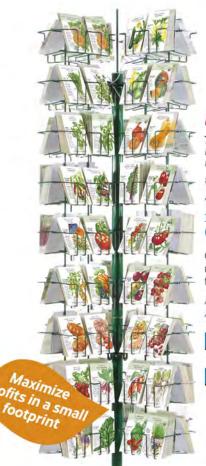

## **Trinidad**

7"/2"H x 2'6" diameter Dimensions include header card and base

#9012

190 pockets (162 regular)

54 pockets per wing (3 wings) 28 large pockets (1 wing)

Features our complete organic selection.

AVAILABLE SEED ASSORTMENTS:

| Balanced | Veg/Herb            |
|----------|---------------------|
| 1-2      | -1                  |
| Flowers  | Organic<br>Balanced |
| 1        | 1                   |