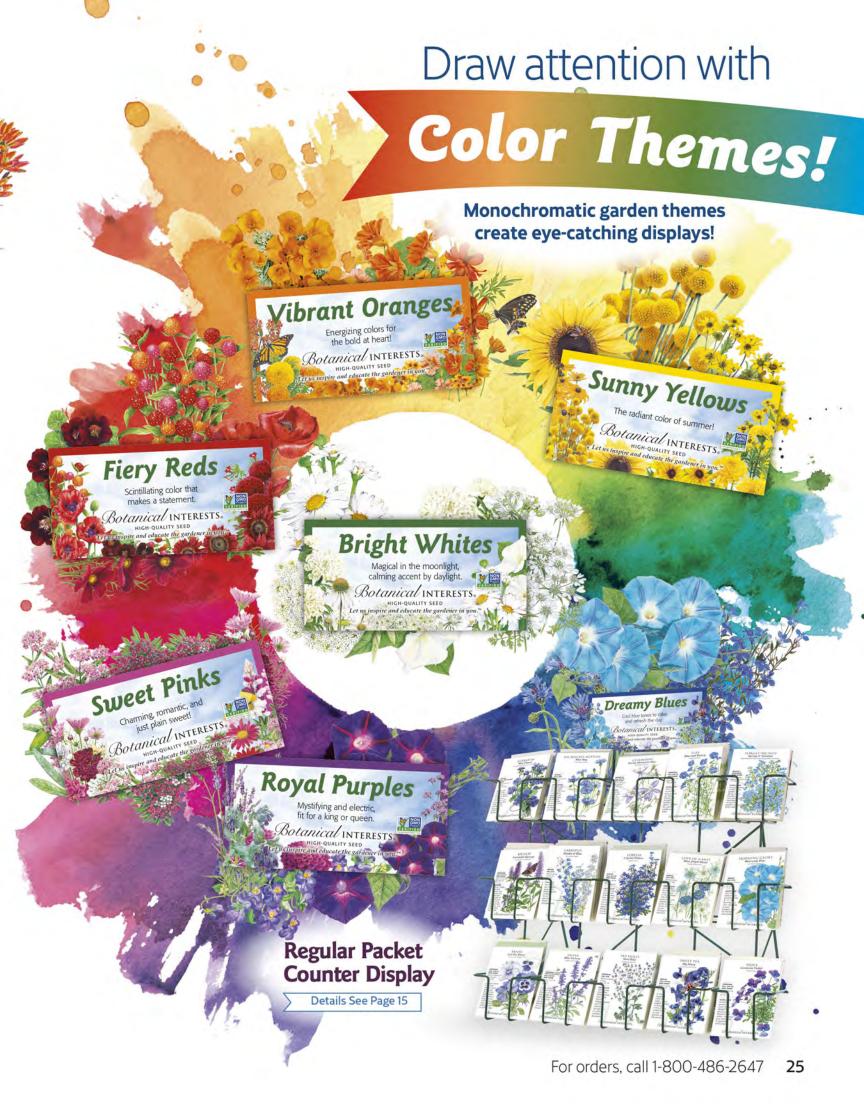

## **Regular Packet Counter Display**

20"H x 18"W x 9 1/2"D at base

#9031

#### 15 pockets

Attractive metal counter display to highlight a selection apart from your regular assortment of seed.

#### AVAILABLE THEMES:

- · Culinary Herbs
- · Cutting Flowers
  - Flower Mixes Sunflowers

or customize your order; call for information.