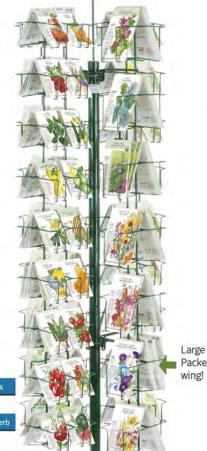

## Large Packet

7'½"H x 1'7" diameter Dimensions include header card and base

36 pockets 6 pockets per wing (6 wings)

A balanced selection of large packets.

AVAILABLE SEED ASSORTMENTS:

Balanced Veg/Herb

7"/2"H x 1'7" diameter Dimensions include

header card and base #9055

144 pockets 36 pockets per wing (4 wings)

Compact, revolving metal display is great for limited space.

AVAILABLE SEED ASSORTMENTS:

| Balanced     | Veg/  | Herb  | Flowers      |
|--------------|-------|-------|--------------|
| 1-2          | 1     |       | 1            |
| Organic Bala | inced | Organ | nic Veg/Herb |
| 1            |       |       | 1            |

## **Trinidad**

7"/2"H x 2'6" diameter Dimensions include header card and base

#9012

190 pockets (162 regular)

54 pockets per wing (3 wings) 28 large pockets (1 wing)

Features our complete organic selection.