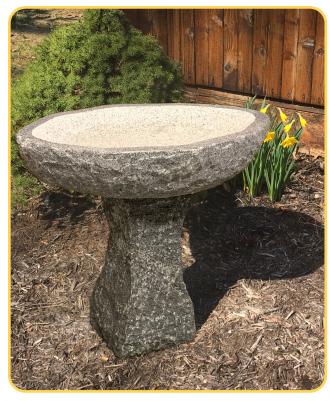

## CHARCOAL CHISELED BIRDBATH

**BB-GR-CHR** 28"L x 21"W x 26"H, 300 lbs Charcoal Granite

Features a polished rim with chiseled edge and base