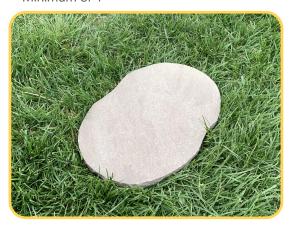

## RAJ STEPPING STONES SS-SS-RJ

Sandstone 15.5" x 12" x .75"H, 11 lbs

Add texture and dimension to your yard Minimum of 4