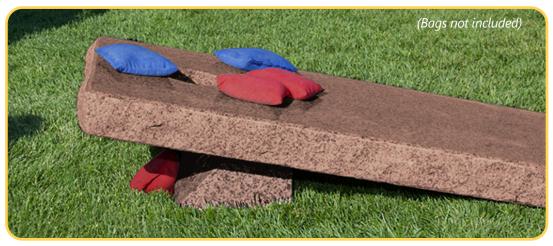

## **CORNHOLE BOARDS**

GA-CH-IDR Red Granite NEW COLOR

48"L x 24"W each; set of two, 700 lbs for the set

Game set with polished granite tops and natural edges made to official cornhole specifications

StoneAgeCreations.com