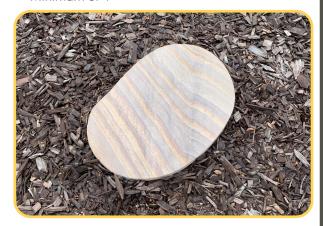

## RAINBOW SANDSTONE STEPPING STONES SS-SS-RB

Rainbow Sandstone 15.5" x 12" x .75"H, 8 lbs

Add beauty and subtle color to your landscaping Minimum of 4