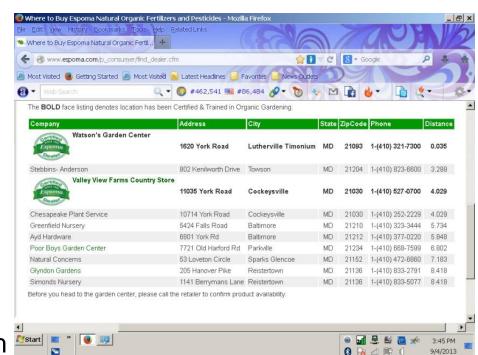

# **How Will This Help You?**

- Access to training 24 / 7
- Trained associates sell more
- Enhanced listing @ espoma.com
- Certified apparel and POP

## **Program Success**

- Over 950 dealers now Certified
- Over 1500 Store Associates Certified
- Certified stores had an average sales increase of 9.4 %
- Certified Dealers now taking advantage of exclusive value & added features like: